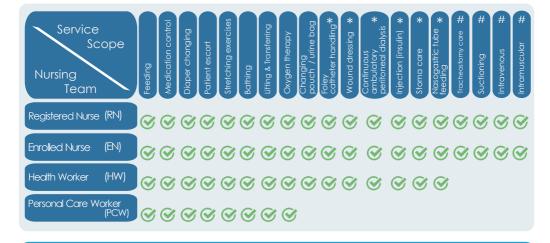

## **NURSING TEAM INCLUDES**

 Our local nursing team is comprised of a range of professional medical staff providing round-the-clock 24 nursing service to individual patients, elderly or young children.

Registered Nurse (RN)

Enrolled Nurse (EN)

Health Worker (HW)

Personal Care Worker (PCW)

## SERVICE SCOPE

Procedure(s) must be performed by HK-licensed nurses and/or certified Health Workers with related training

Singapore Hong Kong Shanghai www.activeglobalcaregiver.hk/cn

<sup>&</sup>lt;sup>#</sup> Procedure(s) must be performed by HK-licensed nurses